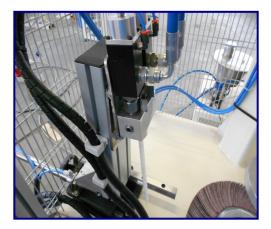

## Vertical press for wheels with flange + Dosing unit

Model: SMA-FVD

This equipment provides an automatic working process for the pressing of a cloth wheel with flange and the resin coating of its slot. This machine is designed to guarantee a perfect parallelism between the two flanges of the flap wheel and to increase its mechanical resistance due to the gluing of the flanges to the cloth flaps.