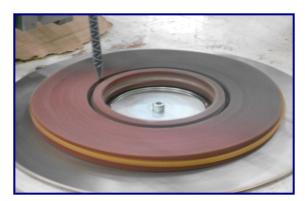

## Vertical press for wheels with flange + Dosing unit

Model: SMA-FVD

This equipment provides an automatic working process for the pressing of a cloth wheel with flange and the resin coating of its slot. This machine is designed to guarantee a perfect parallelism between the two flanges of the flap wheel and to increase its mechanical resistance due to the gluing of the flanges to the cloth flaps.