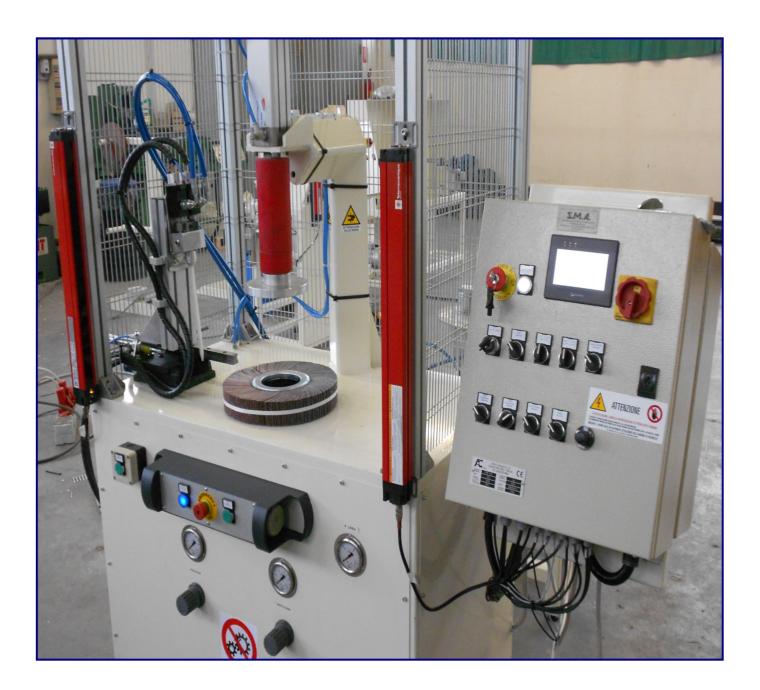

## Vertical press for wheels with flange + Dosing unit

Model: SMA-FVD

This equipment provides an automatic working process for the pressing of a cloth wheel with flange and the resin coating of its slot. This machine is designed to guarantee a perfect parallelism between the two flanges of the flap wheel and to increase its mechanical resistance due to the gluing of the flanges to the cloth flaps.

## **Specifications**

**Productivity:** 

High

Size and weight:

2000x1000x1800 mm

400 kg

Power and consumption:

Voltage 400V Frequency 50Hz Power 5kW

3 Ph N/PE

Compressed air pressure: 6 bar

A suction system must be used with this equipment.

This machine holds the CE marking in compliance with European standards.

These pictures are indicative only; the machine features here described are general guidelines.