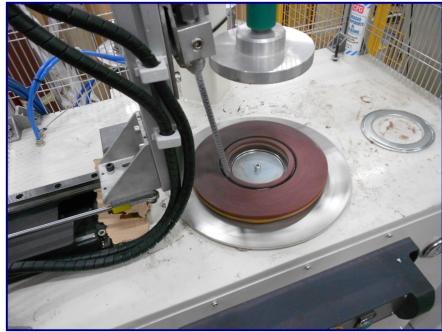

## Vertical press for wheels with flange + Dosing unit

Model: SMA-FVD

This equipment provides an automatic working process for the pressing of a cloth wheel with flange and the resin coating of its slot. This machine is designed to guarantee a perfect parallelism between the two flanges of the flap wheel and to increase its mechanical resistance due to the gluing of the flanges to the cloth flaps.

It can be integrated with the SMA-TFT machine.